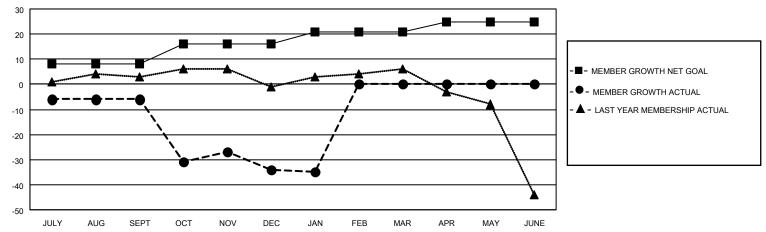

#### GOALS AND ACTUAL MEMBERS CUMULATIVE

| DROPPED CLUBS: 1 |    | 9 CLUBS OF 27 ADDED 1 OR<br>MORE NEW MEMBERS | GENDER DISTRIBUTION       |              |  |
|------------------|----|----------------------------------------------|---------------------------|--------------|--|
|                  |    | WORL NEW WEWDERS                             | MALE                      | 387 (69.98%) |  |
|                  |    |                                              | FEMALE                    | 166 (30.02%) |  |
| DROPPED MEMBERS  |    |                                              | NON BINARY                | 0 (0.00%)    |  |
|                  |    |                                              | PREFER NOT TO ANSWER      | 0 (0.00%)    |  |
| DECEASED         | 9  |                                              |                           |              |  |
| CLUB CANCELLED   | 0  | CLICK HERE FOR CUMULATIVE                    | TOTAL FAMILY UNIT MEMBERS | 55           |  |
| OTHER            | 47 | MEMBERSHIP DATA                              |                           |              |  |
| TOTAL            | 56 |                                              | FAMILY MEMBERS PAYING HAI | F DUES 29    |  |
|                  |    |                                              |                           |              |  |